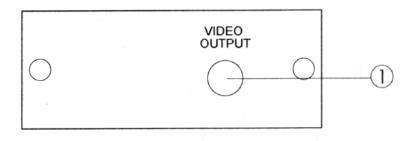

#### **Rear Panel**

1. Video output RCA connector:

Connects to your TV, or LCD display unit.