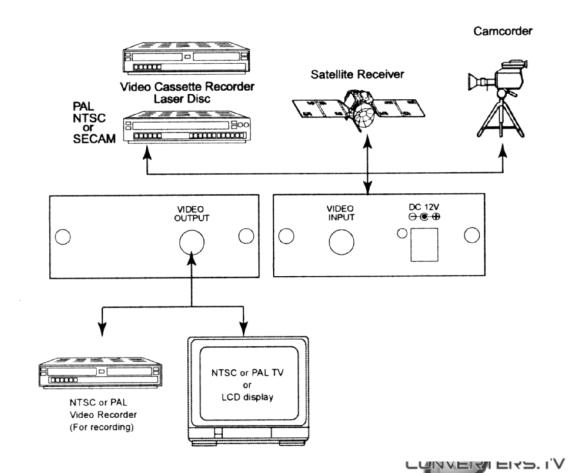

tecting.
- 3. Digital conversion from input TV signals of NTSC, N4, PAL, PAL M, PAL N, SECAM to output signals of NTSC, PAL.
- 4. Digital line (525 <-> 625 Lines) and field (60 <-> 50 field) conversion.
- 5. 6M bit field memory.
- 6. Built-in 12V DC to DC inverter, ideal for use in car application.

#### Operating Functions and Controls Front Panel



- 12 Volt DC power input: Connects to car battery output.
- 1. Power LED.



#### 2. Composite video input connector:

Video input can be NTSC, NTSC 4, PAL, PAL M, PAL N, and SECAM. It will be automatically recognized by the unit and convert to either NTSC or PAL output depending on the jumper setting on the PCB.

#### **Rear Panel**



1. Video output RCA connector:

Connects to your TV, or LCD display unit.

## Installation and Connection



### **Specifications**

| Input Systems               | NTSC, N4, PAL, PAL M, PAL N, SECAM                |
|-----------------------------|---------------------------------------------------|
| Output TV Systems           | NTSC 3.58, or PAL (through jumper setting on PCB) |
| <b>Connection Terminals</b> | Video input: 1 Video output: 1                    |
| Sampling Frequency          | Y: 13.5 MHz<br>R-Y: 6.75 MHz<br>B-Y: 6.75 MHz     |
| Digital code bit            | R: 8 bits<br>G: 8 bits<br>B: 8 bits               |
| Line                        | 525 ≒625                                          |
| Field                       | 60≒50                                             |
| Power                       | DC 12V 500mA                                      |
| Dimension