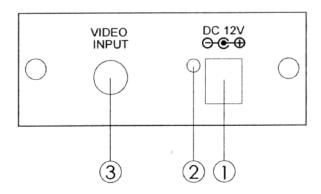

#### Operating Functions and Controls Front Panel

- 12 Volt DC power input: Connects to car battery output.
- 1. Power LED.

#### 2. Composite video input connector:

Video input can be NTSC, NTSC 4, PAL, PAL M, PAL N, and SECAM. It will be automatically recognized by the unit and convert to either NTSC or PAL output depending on the jumper setting on the PCB.