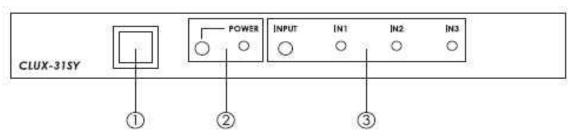

## Operating Functions and Controls Front Panel

- 1. Remote control sensor.
- 2. Power LED Indicator:

The LED will illuminate when the power is connected.

#### 3. Input select/Indicators:

Press the "INPUT" button repeatedly to switch to your desired input source and the LED will illuminate to indicate which input source is selected.