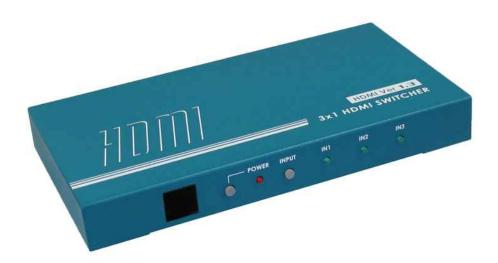

## Operating Functions and Controls Front Panel

- 1. Remote control sensor.
- 2. Power LED Indicator:

The LED will illuminate when the power is connected.

#### 3. Input select/Indicators:

Press the "INPUT" button repeatedly to switch to your desired input source and the LED will illuminate to indicate which input source is selected.