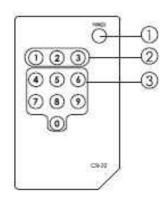

#### 1. Power:

Press the button to turn on/off the unit.

#### 2. Direct input selector:

Press 1, 2, or 3 to select the desired input source.

3. Void buttons (No function).