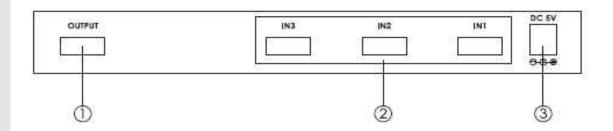

#### 1. HDMI output:

Connect the HDMI out of the unit to the HDMI input of your display using HDMI cable.

#### 2. HDMI inputs:

Connect your various HDMI sources to the 3 HDMI inputs of unit using HDMI cable.

#### 3. Power:

Plug the 5VDC power supply into the unit and connect the adaptor to AC wall outlet.