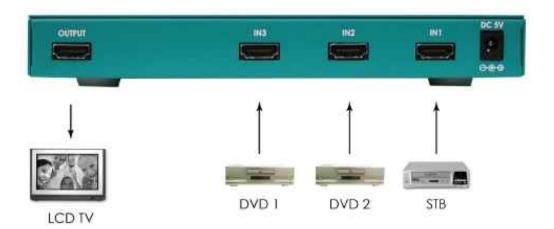

#### **Rear Panel**

#### 1. HDMI output:

Connect the HDMI out of the unit to the HDMI input of your display using HDMI cable.

#### 2. HDMI inputs:

Connect your various HDMI sources to the 3 HDMI inputs of unit using HDMI cable.

#### 3. Power:

Plug the 5VDC power supply into the unit and connect the adaptor to AC wall outlet.