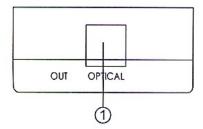

## Rear Panel

1. TOSLink (Optical Fiber) Output Port: Connect the TOSLink output port to the TOSLink input port of audio equipment such as audio amplifier and AV receiver.