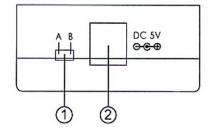

### Side Panel

- 1. Input Selection: Use this mini switcher to select from 2 input ports A and B.
- 2. Plug 5V DC power supply into the unit and connect the adaptor to AC wall outlet.