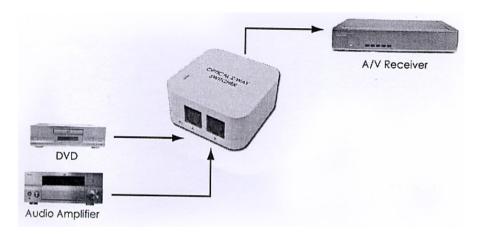

#### Introduction

Digital Optical Audio Switcher designed for the signal selection from two digital optical inputs to one input, using Toslink (optical fiber) cables.

The unit has two separate Toslink (optical fiber) Input Ports. This allows you to connect your devices such as DVD Players, Blu-Ray players and Audio amplifiers to the unit, and output to your connected audio equipment via Toslink cable. You can easily switch between the selected Input device by using the Input Selection switch on the side panel of the unit.

#### Front Panel

1. TOSLink (Optical Fiber) Input Ports A and B: Connect the TOSLink input ports to the TOSLink output port of audio equipments such as audio amplifier, AV receiver or DVD player.

## Rear Panel

1. TOSLink (Optical Fiber) Output Port: Connect the TOSLink output port to the TOSLink input port of audio equipment such as audio amplifier and AV receiver.