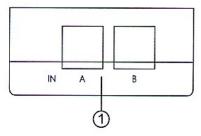

#### Front Panel

1. TOSLink (Optical Fiber) Input Ports A and B: Connect the TOSLink input ports to the TOSLink output port of audio equipments such as audio amplifier, AV receiver or DVD player.