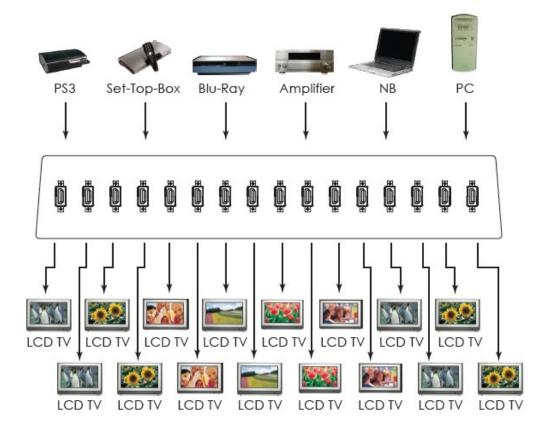

## Connection

### **Aplication**

- HDMI systems connection.
- HDMI extender connection.
- HDMI multi-display connection.