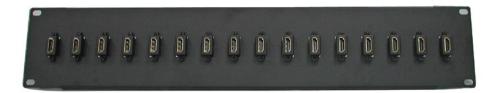

# 16 HDMI Female to Female Couplers Patch Panel ID# 725

**Operation Manual** 

#### Introduction

Thank you for purchasing 16 HDMI Female to Female Patch Panel. This useful structured device will assist you with organizing your HDMI circuit system.

16 HDMI Female to Female Patch Pane is in a standard form of 1U high with 16 HDMI ports configuration which allows you to connect up to 16 sources to devices in a neat and tidy state. Cable runs can be quick and easy identified by clear numbering on the front of the panel. The female to female HDMI Patch Panel is an excellent choice for professional HDMI applications.