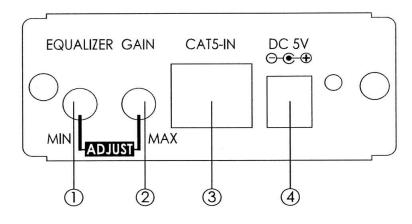

## Operating Functions and Controls Front Panel

- 1. **EQUALIZER:** Use this switcher to adjust signal enhancement over long distance.
- 2. GAIN: Use this switcher to adjust brightness.
- **3. CATS-IN:** Connected the video output to the video input of the CATS receiver unit using CAT-5 cable.
- 4. DC 5V/ 1 A: Power input.