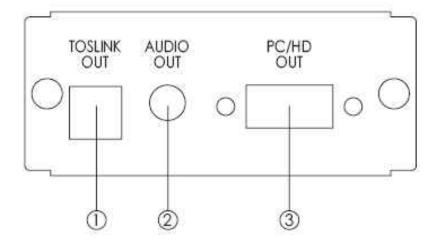

### **Rear Panel**

- 1. Toslink output: Connected SPDIF output to the display audio input.
- **2. Audio output:** Connected audio R/L output to the display audio input.
- **3. PC/HD output:** Connected the PC/HDMI output port to the PC/HDMI input display.